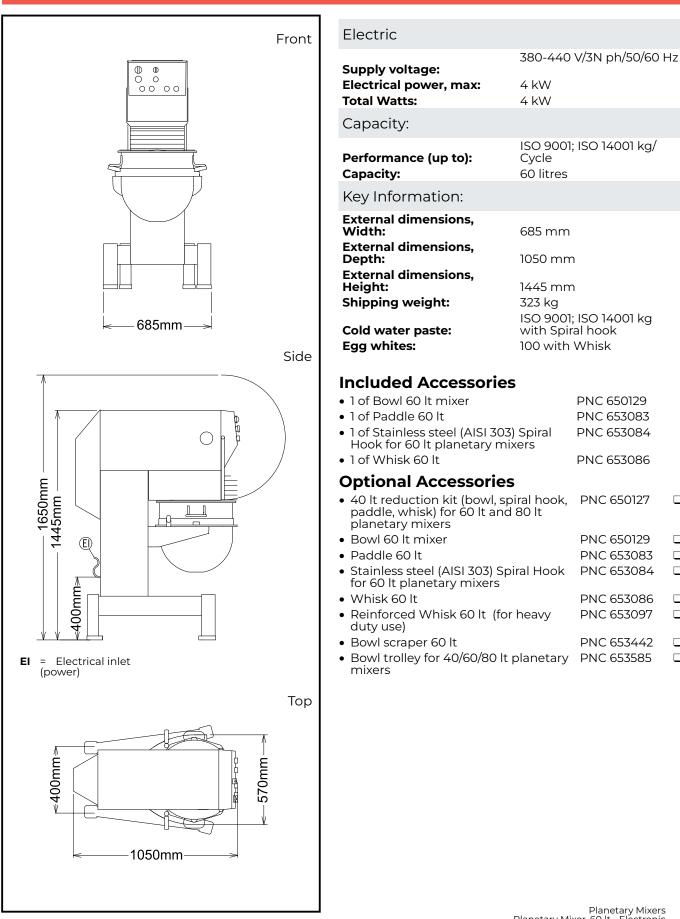

## Construction

- Sturdy construction with mechanically welded strong metal frame.
- 302 AISI Stainless steel bowl 60 lt. capacity.
- Asynchronous motor with high start-up torque.
- 10 speeds form 20 to 180 rpm (planetary movement) to adjust to the selected tool and the mixture hardness.
- Water protected planetary system (IP55 electrical controls, IP23 overall machine).
- Height adjustable feet.
- Power: 4000 watts.
- Overload protected planetary system and motor.
- Adjustable feet for perfect stability.
- Plastic safety screen easily removable for cleaning.

## **Planetary Mixers** Planetary Mixer, 60 lt -Electronic

Planetary Mixers Planetary Mixer, 60 lt - Electronic

PNC 650129

PNC 653083

PNC 653084

PNC 653086

PNC 650127

PNC 650129

PNC 653083

PNC 653084

PNC 653086

PNC 653097

PNC 653442

The company reserves the right to make modifications to the products without prior notice. All information correct at time of printing.