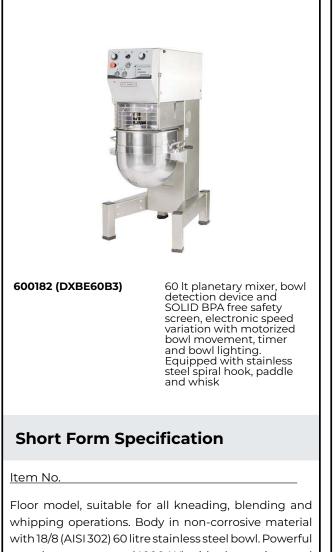

with 18/8 (AISI 302) 60 litre stainless steel bowl. Powerful asynchronous motor (4000 W) with electronic speed variator (10 speed levels from 20 to 180 rpm). Motor and mechanism are protected against overloading. Heavy duty safety screen. Control panel with timer and bowl lighting. Plastic safety screen easily removable for cleaning. Geared motor drive system to raise and lower the bowl. Removable/transparent solid safety screen made of a bisphenol-A free (BPA) copolyester. Bowl detection device allows the mixer to switch on only when the bowl and the safety screen are properly installed and positioned together.

Supplied with 3 tools: stainless steel spiral kneading hook, cast aluminium paddle and stainless steel wire whisk.

## **Main Features**

- Professional beater mixer for kneading, mixing and whisking all types of food products.
- Electronic speed variator.
- Maximum capacity (flour, with 60% of hydration) 20 kg, suitable for 400-800 meals per service.
- Waterproof control panel with timer and speed setting knobs.
- Safety device will automatically stop the machine if the screen is lifted.
- Geared motor drive system activates the raising and lowering of the bowl and bowl lighting.
- Delivered with:
  Stainless steel spiral kneading hook, Cast aluminum paddle, 302 AISI stainless steel whisk and Mixing Bowl for 60 lt
- Solid BPA-free safety screen, covering the stainless steel wire one, limits the flour and unsafe dust particles when used in bakery and pastry preparation.
- Removable chute to add ingredients while working included as standard.
- Bowl detection device allows the mixer to switch on only when the bowl and the solid safety screen are properly installed and positioned together.